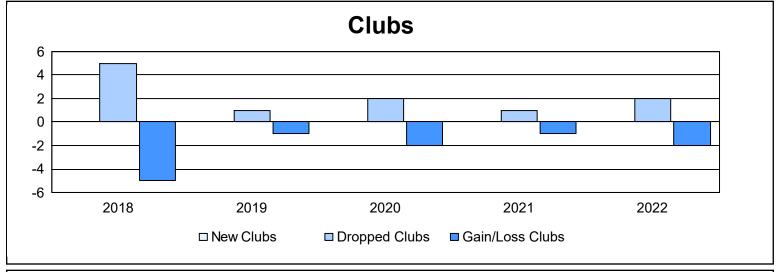

District 17 N As of June 2022 Cumulative

| Year      | New<br>Clubs | Dropped<br>Clubs | Gain/<br>Loss<br>Clubs | New<br>Members | Charter<br>Members | Reinstate<br>Members | Transfer<br>Members | Total<br>Member<br>Added | Total<br>Members<br>Dropped | Gain/<br>Loss<br>Members |
|-----------|--------------|------------------|------------------------|----------------|--------------------|----------------------|---------------------|--------------------------|-----------------------------|--------------------------|
| 2017-2018 | 0            | 5                | -5                     | 143            | 0                  | 5                    | 6                   | 154                      | 293                         | -139                     |
| 2018-2019 | 0            | 1                | -1                     | 121            | 2                  | 9                    | 6                   | 138                      | 180                         | -42                      |
| 2019-2020 | 0            | 2                | -2                     | 79             | 0                  | 3                    | 7                   | 89                       | 167                         | -78                      |
| 2020-2021 | 0            | 1                | -1                     | 122            | 0                  | 4                    | 4                   | 130                      | 149                         | -19                      |
| 2021-2022 | 0            | 2                | -2                     | 149            | 0                  | 4                    | 5                   | 158                      | 189                         | -31                      |
| Average   | 0            | 2                | -2                     | 123            | 0                  | 5                    | 6                   | 134                      | 196                         | -62                      |